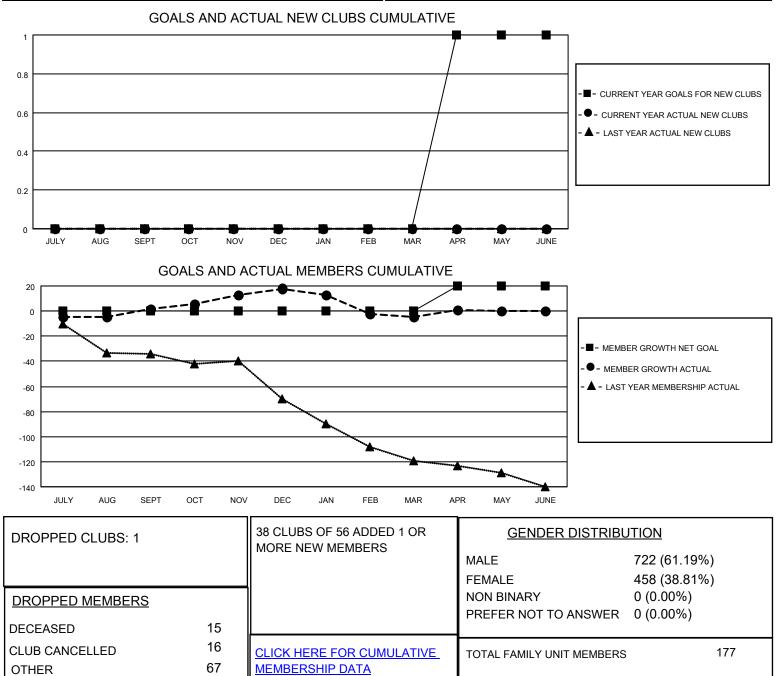

## LOCATION OKLAHOMA

**District 3 SW** 

Results as of: 4/30/2022

| Clubs                 |               |           |               | Members               |                        |                         |                                                    |
|-----------------------|---------------|-----------|---------------|-----------------------|------------------------|-------------------------|----------------------------------------------------|
| RESULTS FOR 2021-2022 |               |           |               | RESULTS FOR 2021-2022 |                        |                         |                                                    |
| QUARTER               | NEW CLUB GOAL | NEW CLUBS | DROPPED CLUBS | QUARTER               | BER GROWTH NET<br>GOAL | MEMBER GROWTH<br>ACTUAL | DROPPED<br>MEMBERS ACTUAL<br>(including transfers) |
| JULY/AUG/SEPT         | 0             | 0         | 0             | JULY/AUG/SEPT         | 0                      | 28                      | 22                                                 |
| OCT/NOV/DEC           | 0             | 0         | 0             | OCT/NOV/DEC           | 0                      | 34                      | 16                                                 |
| JAN/FEB/MAR           | 0             | 0         | 1             | JAN/FEB/MAR           | 0                      | 50                      | 55                                                 |
| APR/MAY/JUNE          | 1             | 0         | 0             | APR/MAY/JUNE          | 20                     | 11                      | 5                                                  |